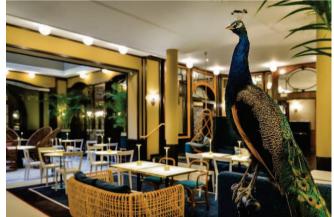

#### IN THE BAR LOUNGE, TIMELESS SERENITY

The central feature of the hotel is an impressive glass roof identical to those of the passageways of the district. The stunning space beneath it houses a magnificent central bar, in mosaic, revealing a host of attractive features and unexpected surprises: dancing lights on the mirrors, decorative friezes, inviting alcoves... The playful blending of antique and contemporary furnishings, several of which are in rattan, pays homage to the winter gardens of the early 1900s.

This space, of over 200m<sup>2</sup>, can be fully privatized on request. It is ideal for a corporate event in a relaxed and unique atmosphere.

The 38 Lounge Bar can accommodate up to 200 people for cocktails and 80 people for a seated meal.