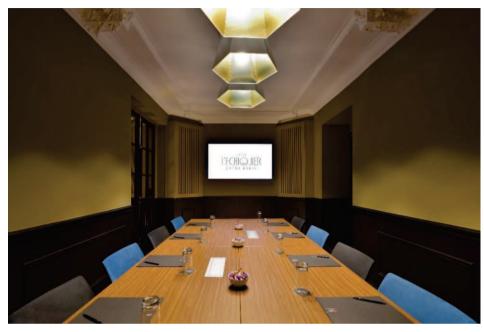

### Meeting rooms

#### MEETINGS AND EVENTS

The hotel offers 6 conference rooms, including 4 in broad daylight, perfectly adapted to your business breakfasts, staff meetings, business seminars, debates, team building workshops, and any type of events that you wish to organize.

Our conference rooms are fully equipped with audiovisual material (screen, LCD Projector or TV, sound system, WIFI, click share connection, telephone), and offer a permanent coffee break space (mini bar, Illy coffee machine, storage and dressing room), air conditioning, blackout curtains and a Paperboard.