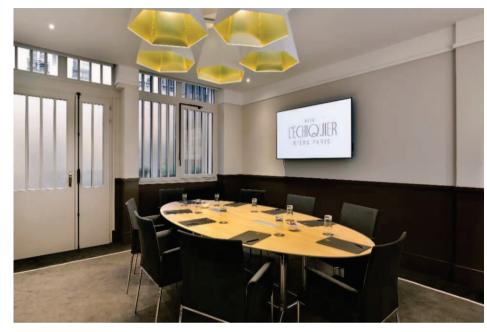

### Meeting rooms

#### MEETINGS AND EVENTS

The hotel offers 6 conference rooms, including 4 in broad daylight, perfectly adapted to your business breakfasts, staff meetings, business seminars, debates, team building workshops, and any type of events that you wish to organize.

Our conference rooms are fully equipped with audiovisual material (screen, LCD Projector or TV, sound system, WIFI, click share connection, telephone), and offer a permanent coffee break space (mini bar, Illy coffee machine, storage and dressing room), air conditioning, blackout curtains and a Paperboard.