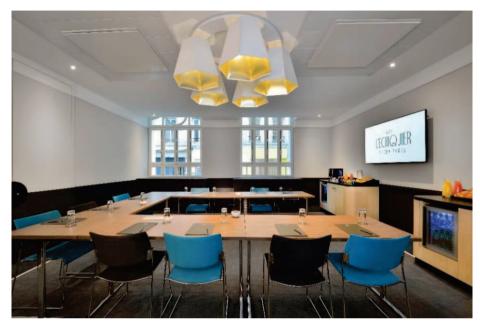

### Meeting rooms

#### MEETINGS AND EVENTS

The hotel offers 6 conference rooms, including 4 in broad daylight, perfectly adapted to your business breakfasts, staff meetings, business seminars, debates, team building workshops, and any type of events that you wish to organize.

Our conference rooms are fully equipped with audiovisual material (screen, LCD Projector or TV, sound system, WIFI, click share connection, telephone), and offer a permanent coffee break space (mini bar, Illy coffee machine, storage and dressing room), air conditioning, blackout curtains and a Paperboard.