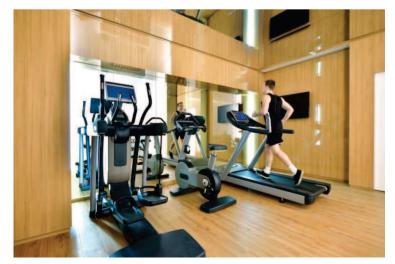

#### ENTER YOUR PARISIAN APARTMENT

The rooms are cocoons of comfort with generous volumes. The designers were keen to defend, in the 88 rooms of the hotel, a notion of authenticity, to recreate the unique atmosphere of a Parisian apartment of the 30s. The hotel offers six room categories, from classical to suite, equipped with a private bath, Clarins products, slippers and bathrobes, satellite TV, free Wi-Fi access throughout the hotel, a complimentary mini bar as well as an access to the fitness room. Finally, the hotel also offers concierge and porter services.