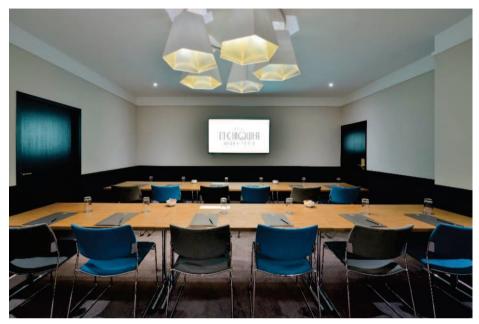

### Meeting rooms

#### MEETINGS AND EVENTS

The hotel offers 6 conference rooms, including 4 in broad daylight, perfectly adapted to your business breakfasts, staff meetings, business seminars, debates, team building workshops, and any type of events that you wish to organize.

Our conference rooms are fully equipped with audiovisual material (screen, LCD Projector or TV, sound system, WIFI, click share connection, telephone), and offer a permanent coffee break space (mini bar, Illy coffee machine, storage and dressing room), air conditioning, blackout curtains and a Paperboard.