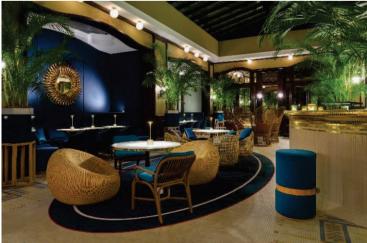

#### IN THE BAR LOUNGE, TIMELESS SERENITY

The central feature of the hotel is an impressive glass roof identical to those of the passageways of the district. The stunning space beneath it houses a magnificent central bar, in mosaic, revealing a host of attractive features and unexpected surprises: dancing lights on the mirrors, decorative friezes, inviting alcoves... The playful blending of antique and contemporary furnishings, several of which are in rattan, pays homage to the winter gardens of the early 1900s.

This space, of over 200m<sup>2</sup>, can be fully privatized on request. It is ideal for a corporate event in a relaxed and unique atmosphere.

The 38 Lounge Bar can accommodate up to 200 people for cocktails and 80 people for a seated meal.