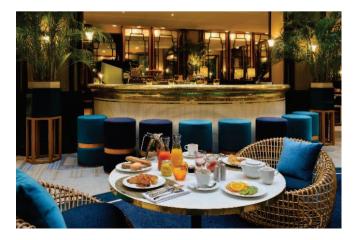

# Le 38 Bar Lounge

#### Room Capacities

| Space               | m²  | Seated diner | Cocktail | Day light |
|---------------------|-----|--------------|----------|-----------|
| Le 38 Bar<br>Lounge | 220 | 90           | 180      | YES       |

The Lounge Bar is fully equiped with **sound system**, **microphones and audiovisual material**. It can be fully **privatised on request**.