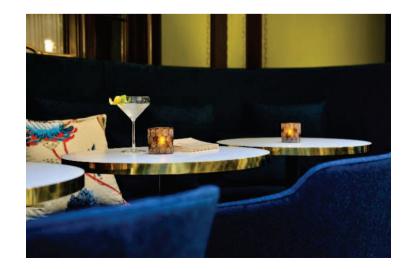

#### IN THE BAR LOUNGE, TIMELESS SERENITY

The central feature of the hotel is an impressive glass roof identical to those of the passageways of the district. The stunning space beneath it houses a magnificent central bar, in mosaic, revealing a host of attractive features and unexpected surprises: dancing lights on the mirrors, decorative friezes, inviting alcoves... The playful blending of antique and contemporary furnishings, several of which are in rattan, pays homage to the winter gardens of the early 1900s.

This space, of over 200m<sup>2</sup>, can be fully privatized on request. It is ideal for a corporate event in a relaxed and unique atmosphere.

The 38 Lounge Bar can accommodate up to 200 people for cocktails and 80 people for a seated meal.