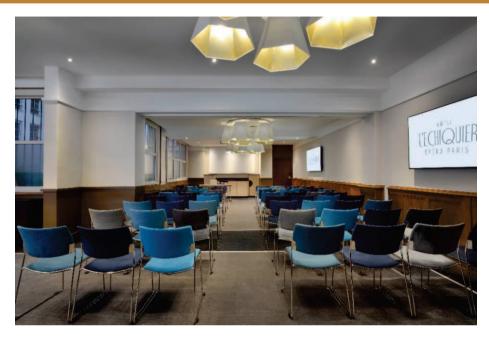

#### MEETINGS AND EVENTS

The hotel offers 6 conference rooms, including 4 in broad daylight, perfectly adapted to your business breakfasts, staff meetings, business seminars, debates, team building workshops, and any type of events that you wish to organize.

Our conference rooms are fully equipped with audiovisual material (screen, LCD Projector or TV, sound system, WIFI, click share connection, telephone), and offer a permanent coffee break space (mini bar, Illy coffee machine, storage and dressing room), air conditioning, blackout curtains and a Paperboard.