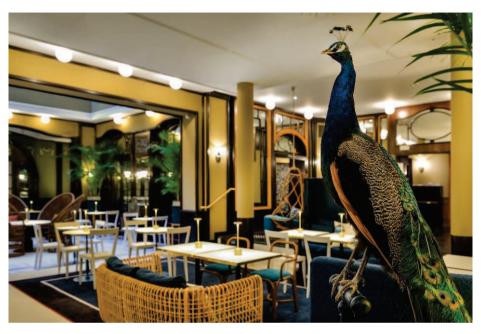

## The Lounge Bar

#### IN THE BAR LOUNGE, TIMELESS SERENITY

The central feature of the hotel is an impressive glass roof identical to those of the passageways of the district. The stunning space beneath it houses a magnificent central bar, in mosaic, revealing a host of attractive features and unexpected surprises: dancing lights on the mirrors, decorative friezes, inviting alcoves... The playful blending of antique and contemporary furnishings, several of which are in rattan, pays homage to the winter gardens of the early 1900s.

This space, of over 200m<sup>2</sup>, can be fully privatized on request. It is ideal for a corporate event in a relaxed and unique atmosphere.

The 38 Lounge Bar can accommodate up to 200 people for cocktails and 80 people for a seated meal.