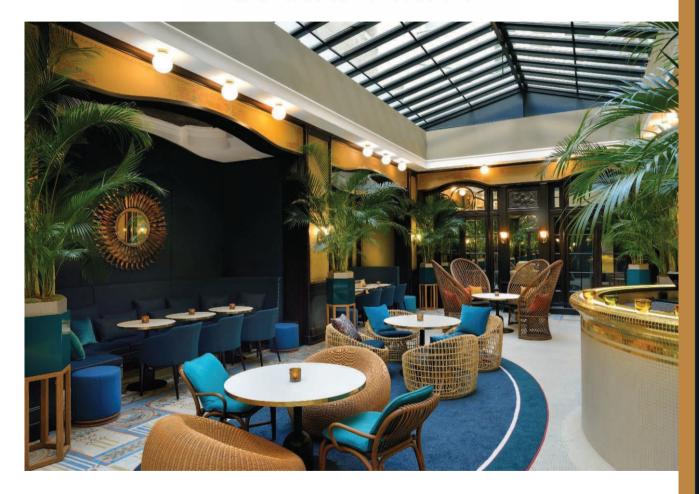

## The Lounge Bar

#### IN THE BAR LOUNGE, TIMELESS SERENITY

The central feature of the hotel is an impressive glass roof identical to those of the passageways of the district. The stunning space beneath it houses a magnificent central bar, in mosaic, revealing a host of attractive features and unexpected surprises: dancing lights on the mirrors, decorative friezes, inviting alcoves... The playful blending of antique and contemporary furnishings, several of which are in rattan, pays homage to the winter gardens of the early 1900s.

This space, of over 200m<sup>2</sup>, can be fully privatized on request. It is ideal for a corporate event in a relaxed and unique atmosphere.

The 38 Lounge Bar can accommodate up to 200 people for cocktails and 80 people for a seated meal.