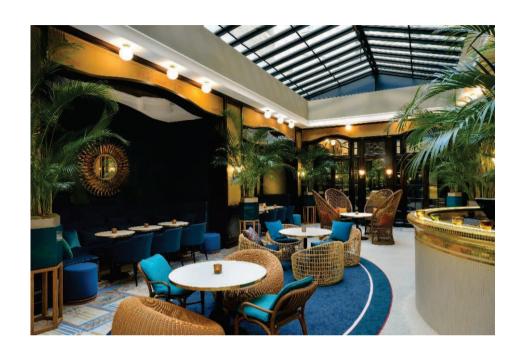

## The Lounge Bar

#### IN THE BAR LOUNGE, TIMELESS SERENITY

The central feature of the hotel is an impressive glass roof identical to those of the passageways of the district. The stunning space beneath it houses a magnificent central bar, in mosaic, revealing a host of attractive features and unexpected surprises: dancing lights on the mirrors, decorative friezes, inviting alcoves... The playful blending of antique and contemporary furnishings, several of which are in rattan, pays homage to the winter gardens of the early 1900s.

This space, of over 200m<sup>2</sup>, can be fully privatized on request. It is ideal for a corporate event in a relaxed and unique atmosphere.

The 38 Lounge Bar can accommodate up to 200 people for cocktails and 80 people for a seated meal.