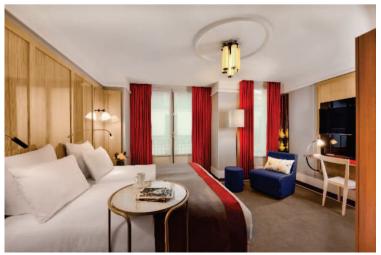

#### BLENDING ART NOUVEAU AND A MODERN SPIRIT

In this archetypal Parisian building, decorator Yann Le Coadic and interior architect Alessandro Scotto have paid homage to the Art Deco movement, while preserving the hotel's Belle Époque heritage, as can be seen in the elevator and stained glass of the marble stairway. Guests are enveloped in a lush and intimate atmosphere, quintessential of 1930's Parisian apartments. Each room is a poetic alcove, adorned with a contemporary chandelier, ceiling moldings, faceted mirror corner unit inspired by the drawings of Mallet-Stevens and a travel desk fashioned as a workspace - elegant decor that marries Art Nouveau and a modern spirit with originality.

#### ENTER YOUR PARISIAN APARTMENT

The rooms are cocoons of comfort with generous volumes. The designers were keen to defend, in the 88 rooms of the hotel, a notion of authenticity, to recreate the unique atmosphere of a Parisian apartment of the 30s. The hotel offers six room categories, from classical to suite, equipped with a private bath, Clarins products, slippers and bathrobes, satellite TV, free Wi-Fi access throughout the hotel, a complimentary mini bar as well as an access to the fitness room. Finally, the hotel also offers concierge and porter services.