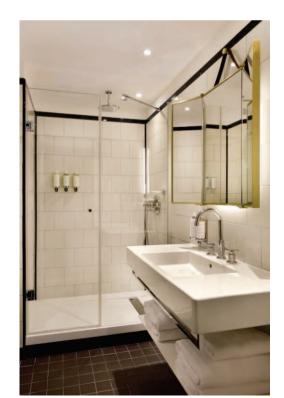

#### ENTER YOUR PARISIAN APARTMENT

The rooms are cocoons of comfort with generous volumes. The designers were keen to defend, in the 88 rooms of the hotel, a notion of authenticity, to recreate the unique atmosphere of a Parisian apartment of the 30s. The hotel offers six room categories, from classical to suite, equipped with a private bath, Clarins products, slippers and bathrobes, satellite TV, free Wi-Fi access throughout the hotel, a complimentary mini bar as well as an access to the fitness room. Finally, the hotel also offers concierge and porter services.